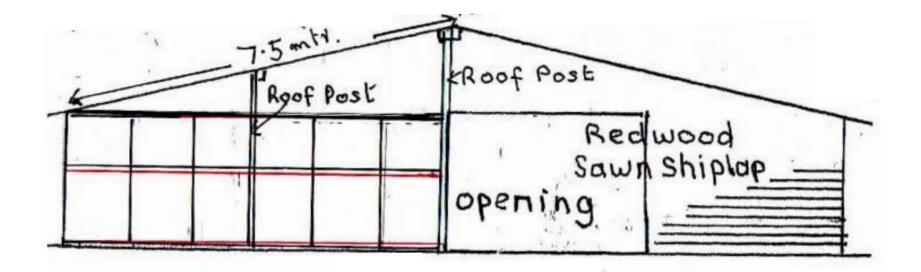

# 23/02453/FUL Tanglefoot Farm Livery, Hensting Lane, Fishers Pond, Hampshire

Retrospective permission for the erection of Stable block containing 6 stables, tack room and small hay barn

#### **Site Location Plan**



#### **Proposed Site Plan**



# **Aerial Photo (before development)**



# Aerial Photo (as existing)



#### **Main Entrance Elevation**



# **Photo Looking South Towards Stables**



#### **Photo Looking Towards West Elevation**



#### **Photo Looking Towards Stables from Access**



# **Photo Looking West Towards Stables**



# **Photo Looking West Towards Stables**



#### **Photo Looking West Down Access**



#### **Southwest Elevation Existing & Proposed**



# **Photo Looking Towards North of Stables**



# **Photo Looking Towards South of Stables**



#### **Section through main entrance**



# **Photo Looking East Down Access**



# **Photo Looking Towards West of Stables**



#### **Photo Looking Towards Commercial Buildings**



#### **Photos Looking West Down Access from Junction**



# **Photo Looking Northeast from Hensting Lane**



# **Photo Looking Southeast from Hensting Lane**

#### **Floor Plan**



####