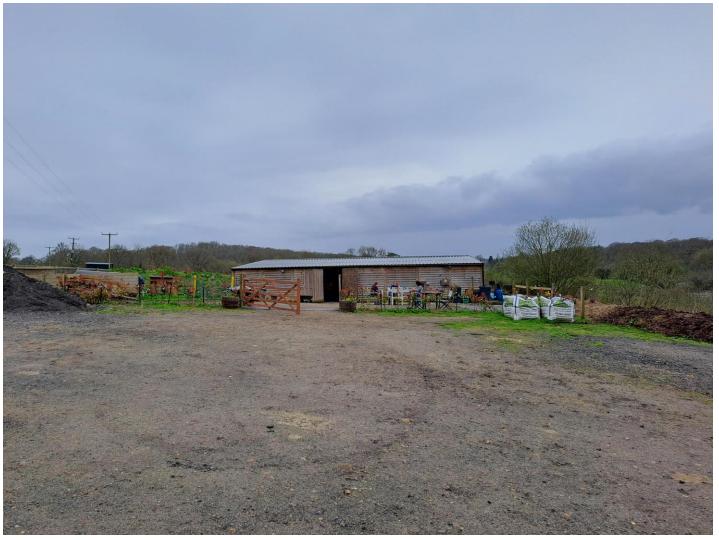

# **Photo Looking South Towards Stables**

# **Photo Looking West Towards Stables**