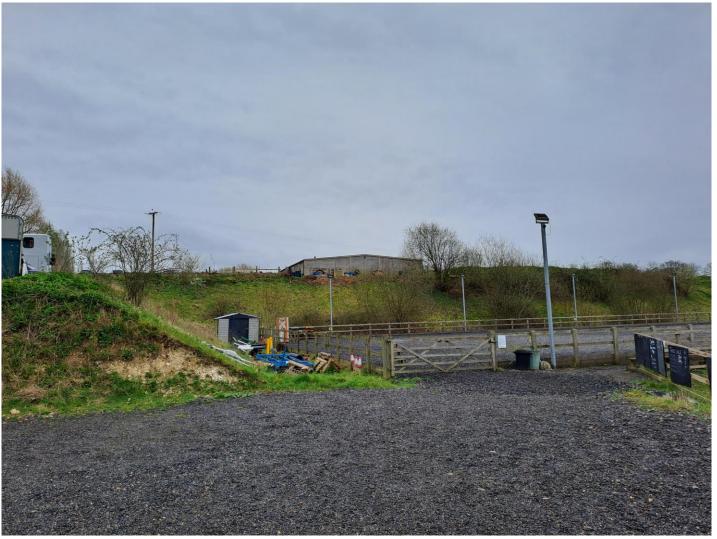

tion of Stable block containing 6 stables, tack room and small hay barn

#### **Site Location Plan**



#### **Proposed Site Plan**



# **Aerial Photo (before development)**



# Aerial Photo (as existing)



#### **Main Entrance Elevation**



# **Photo Looking South Towards Stables**



#### **Photo Looking Towards West Elevation**



#### **Photo Looking Towards Stables from Access**



# **Photo Looking West Towards Stables**



# **Photo Looking West Towards Stables**



#### **Photo Looking West Down Access**



#### **Southwest Elevation Existing & Proposed**



# **Photo Looking Towards North of Stables**



# **Photo Looking Towards South of Stables**



#### **Section through main entrance**



# **Photo Looking East Down Access**



# **Photo Looking Towards West of Stables**



#### **Photo Looking Towards Commercial Buildings**



#### **Photos Looking West Down Access from Junction**



# **Photo Looking Northeast from Hensting Lane**



# **Photo Looking Southeast from Hensting Lane**

#### **Floor Plan**



#### **Internal Photos Photos**







#### End of Presentation Application Recommendation: Permit