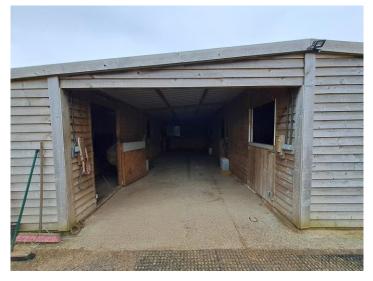

# **Photo Looking South Towards Stables**

# **Photo Looking West Towards Stables**