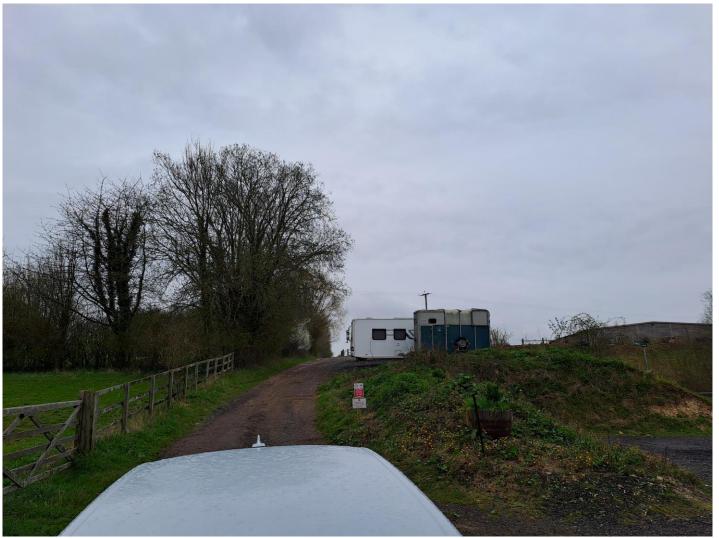

ampshire

Retrospective permission for the erection of Stable block containing 6 stables, tack room and small hay barn

#### **Site Location Plan**



#### **Proposed Site Plan**



# **Aerial Photo (before development)**



# Aerial Photo (as existing)



#### **Main Entrance Elevation**



# **Photo Looking South Towards Stables**



#### **Photo Looking Towards West Elevation**



#### **Photo Looking Towards Stables from Access**



# **Photo Looking West Towards Stables**



# **Photo Looking West Towards Stables**



#### **Photo Looking West Down Access**



#### **Southwest Elevation Existing & Proposed**



# **Photo Looking Towards North of Stables**



# **Photo Looking Towards South of Stables**



#### **Section through main entrance**



# **Photo Looking East Down Access**



# **Photo Looking Towards West of Stables**



#### **Photo Looking Towards Commercial Buildings**



#### **Photos Looking West Down Access from Junction**



# **Photo Looking Northeast from Hensting Lane**



# **Photo Looking Southeast from Hensting Lane**

#### **Floor Plan**



#### **Internal Photos Photos**







#### End of Presentation Application Recommendation: Permit