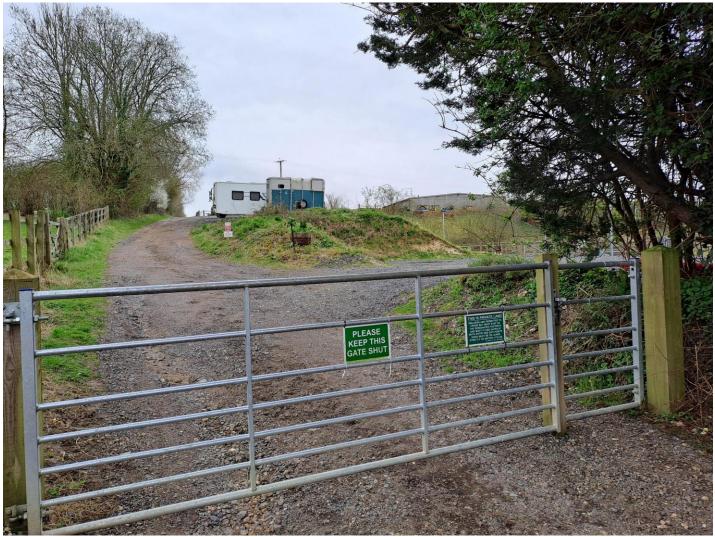

# 23/02453/FUL Tanglefoot Farm Livery, Hensting Lane, Fishers Pond, Hampshire

Retrospective permission for the erection of Stable block containing 6 stables, tack room and small hay barn

#### **Site Location Plan**



#### **Proposed Site Plan**



# **Aerial Photo (before development)**



# Aerial Photo (as existing)



#### **Main Entrance Elevation**



# **Photo Looking South Towards Stables**



#### **Photo Looking Towards West Elevation**



#### **Photo Looking Towards Stables from Access**



# **Photo Looking West Towards Stables**



# **Photo Looking West Towards Stables**



#### **Photo Looking West Down Access**



#### **Southwest Elevation Existing & Proposed**



# **Photo Looking Towards North of Stables**



# **Photo Looking Towards South of Stables**



#### **Section through main entrance**



# **Photo Looking East Down Access**



# **Photo Looking Towards West of Stables**



#### **Photo Looking Towards Commercial Buildings**



#### **Photos Looking West Down Access from Junction**



# **Photo Looking Northeast from Hensting Lane**



# **Photo Looking Southeast from Hensting Lane**

#### **Floor Plan**



#### **Internal Photos Photos**







#### End of Presentation Application Recommendation: Permit