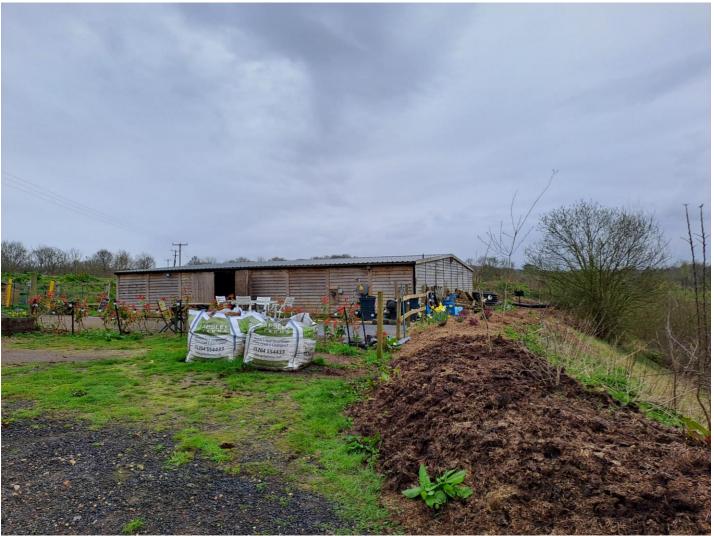

# 23/02453/FUL Tanglefoot Farm Livery, Hensting Lane, Fishers Pond, Hampshire

Retrospective permission for the erection of Stable block containing 6 stables, tack room and small hay barn

#### **Site Location Plan**



#### **Proposed Site Plan**



# **Aerial Photo (before development)**



# Aerial Photo (as existing)



#### **Main Entrance Elevation**



# **Photo Looking South Towards Stables**



#### **Photo Looking Towards West Elevation**



#### **Photo Looking Towards Stables from Access**



# **Photo Looking West Towards Stables**



# **Photo Looking West Towards Stables**



#### **Photo Looking West Down Access**



#### **Southwest Elevation Existing & Proposed**



# **Photo Looking Towards North of Stables**



# **Photo Looking Towards South of Stables**



#### **Section through main entrance**



# **Photo Looking East Down Access**



# **Photo Looking Towards West of Stables**



#### **Photo Looking Towards Commercial Buildings**



#### **Photos Looking West Down Access from Junction**



# **Photo Looking Northeast from Hensting Lane**



# **Photo Looking Southeast from Hensting Lane**

#### **Floor Plan**



#### **Internal Photos Photos**







#### End o