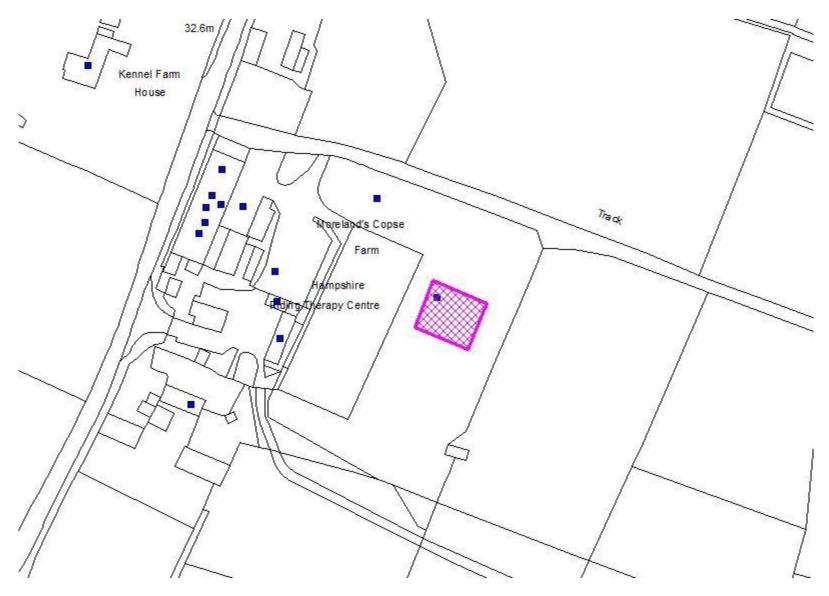

# 23/02453/FUL Tanglefoot Farm Livery, Hensting Lane, Fishers Pond, Hampshire

Retrospective permission for the erection of Stable block containing 6 stables, tack room and small hay barn

#### **Site Location Plan**



#### **Proposed Site Plan**



# **Aerial Photo (before development)**



# Aerial Photo (as existing)



#### **Main Entrance Elevation**



# **Photo Looking South Towards Stables**



#### **Photo Looking Towards West Elevation**



#### **Photo Looking Towards Stables from Access**



# **Photo Looking West Towards Stables**



# **Photo Looking West Towards Stables**



#### **Photo Looking West Down Access**



#### **Southwest Elevation Existing & Proposed**



# **Photo Looking Towards North of Stables**



# **Photo Looking Towards South of Stables**



#### **Section through main entrance**



# **Photo Looking East Down Access**



# **Photo Looking Towards West of Stables**



#### **Photo Looking Towards Commercial Buildings**



#### **Photos Looking West Down Access from J