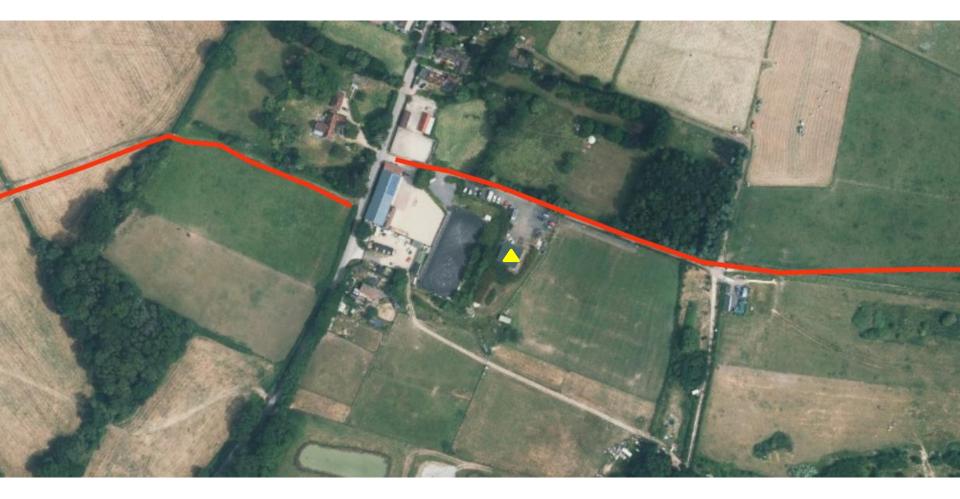

# 23/02453/FUL Tanglefoot Farm Livery, Hensting Lane, Fishers Pond, Hampshire

Retrospective permission for the erection of Stable block containing 6 stables, tack room and small hay barn

#### **Site Location Plan**



#### **Proposed Site Plan**



# **Aerial Photo (before development)**



# Aerial Photo (as existing)



#### **Main Entrance Elevation**



# **Photo Looking South Towards Stables**



#### **Photo Looking Towards West Elevation**



#### **Photo Looking Towards Stables from Access**



# **Photo Looking West Towards Stables**



# **Photo Looking West Towards Stables**



#### **Photo Looking West Down Access**



#### **Southwest Elevation Existing & Proposed**



# **Photo Looking Towards North of Stables**



# **Photo Looking Towards South of Stables**



#### **Section through main entrance**



# **Photo Looking East Down Access**



# **Photo Looking Towards West of Stables**



#### **Photo Looking Towards Commercial Buildings**



#### **Photos Looking West Down Access from Junction**



# **Photo Looking Northeast from Hensting Lane**



# **Photo Looking Southeast from Hensting