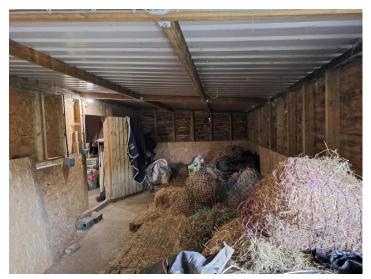

Stables**



#### **Photo Looking Towards West Elevation**



#### **Photo Looking Towards Stables from Access**



# **Photo Looking West Towards Stables**



# **Photo Looking West Towards Stables**



#### **Photo Looking West Down Access**



#### **Southwest Elevation Existing & Proposed**



# **Photo Looking Towards North of Stables**



# **Photo Looking Towards South of Stables**



#### **Section through main entrance**



# **Photo Looking East Down Access**



# **Photo Looking Towards West of Stables**



#### **Photo Looking Towards Commercial Buildings**



#### **Photos Looking West Down Access from Junction**



# **Photo Looking Northeast from Hensting Lane**



# **Photo Looking Southeast from Hensting Lane**

#### **Floor Plan**



#### **Internal Photos Photos**







#### End of Presentation Application Recommendation: Permit