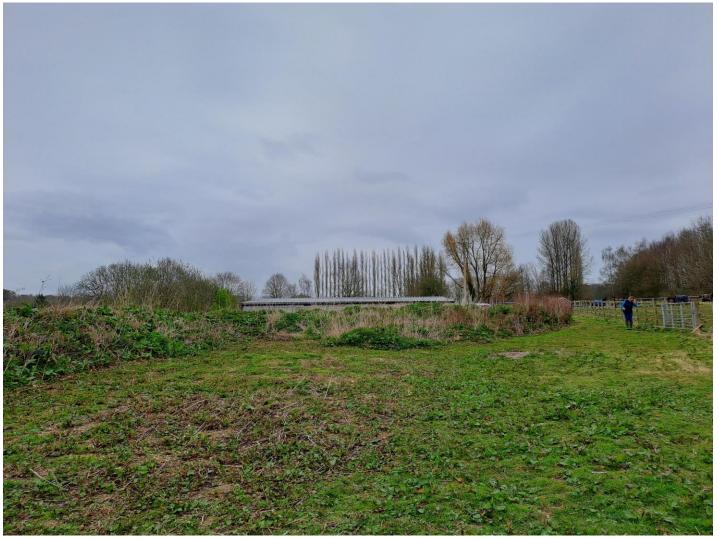

# **Photo Looking Towards North of Stables**

# **Photo Looking Towards South of Stables**