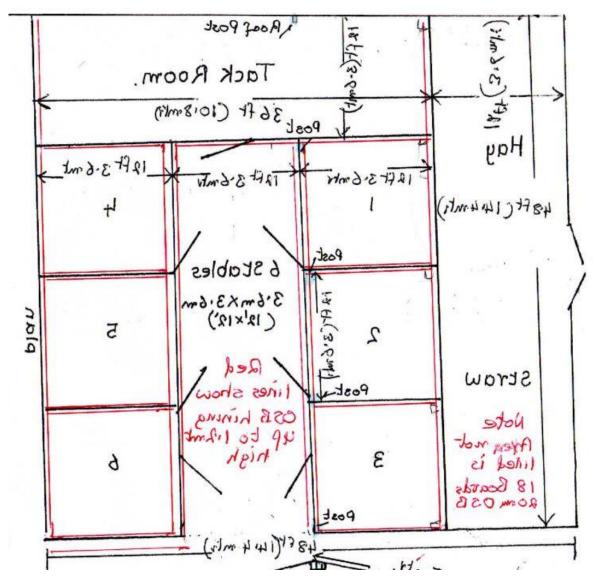

on**



# **Photo Looking South Towards Stables**



#### **Photo Looking Towards West Elevation**



#### **Photo Looking Towards Stables from Access**



# **Photo Looking West Towards Stables**



# **Photo Looking West Towards Stables**



#### **Photo Looking West Down Access**



#### **Southwest Elevation Existing & Proposed**



# **Photo Looking Towards North of Stables**



# **Photo Looking Towards South of Stables**



#### **Section through main entrance**



# **Photo Looking East Down Access**



# **Photo Looking Towards West of Stables**



#### **Photo Looking Towards Commercial Buildings**



#### **Photos Looking West Down Access from Junction**



# **Photo Looking Northeast from Hensting Lane**



# **Photo Looking Southeast from Hensting Lane**

#### **Floor Plan**



#### **Internal Photos Photos**







#### End of Presentation Application Recommendation: Permit