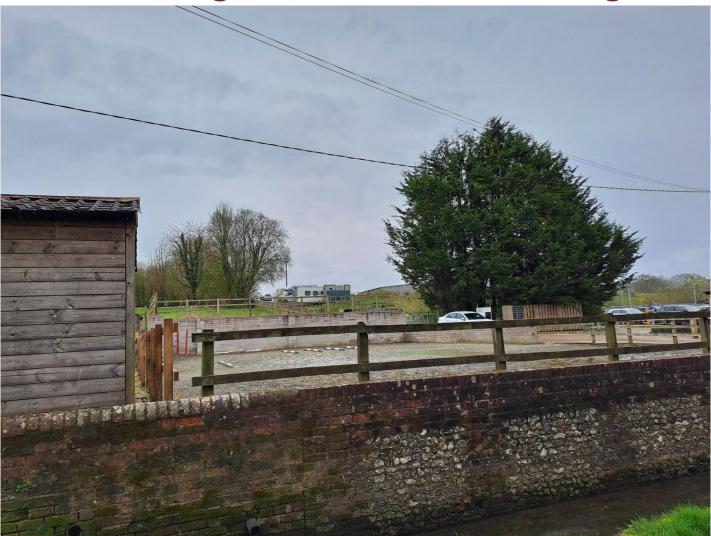

opment)**



# Aerial Photo (as existing)



#### **Main Entrance Elevation**



# **Photo Looking South Towards Stables**



#### **Photo Looking Towards West Elevation**



#### **Photo Looking Towards Stables from Access**



# **Photo Looking West Towards Stables**



# **Photo Looking West Towards Stables**



#### **Photo Looking West Down Access**



#### **Southwest Elevation Existing & Proposed**



# **Photo Looking Towards North of Stables**



# **Photo Looking Towards South of Stables**



#### **Section through main entrance**



# **Photo Looking East Down Access**



# **Photo Looking Towards West of Stables**



#### **Photo Looking Towards Commercial Buildings**



#### **Photos Looking West Down Access from Junction**



# **Photo Looking Northeast from Hensting Lane**



# **Photo Looking Southeast from Hensting Lane**

#### **Floor Plan**



#### **Internal Photos Photos**







#### End of Presentation Application Recommendation: Permit