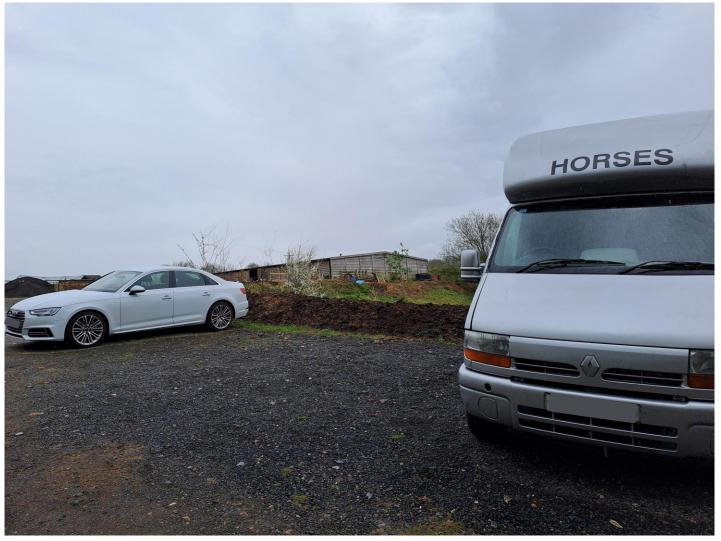

# 23/02453/FUL Tanglefoot Farm Livery, Hensting Lane, Fishers Pond, Hampshire

Retrospective permission for the erection of Stable block containing 6 stables, tack room and small hay barn

#### **Site Location Plan**



#### **Proposed Site Plan**



# **Aerial Photo (before development)**



# Aerial Photo (as existing)



#### **Main Entrance Elevation**



# **Photo Looking South Towards Stables**



#### **Photo Looking Towards West Elevation**



#### **Photo Looking Towards Stables from Access**



# **Photo Looking West Towards Stables**



# **Photo Looking West Towards Stables**



#### **Photo Looking West Down Access**



#### **Southwest Elevation Existing & Proposed**



# **Photo Looking Towards North of Stables**



# **Photo Looking Towards South of Stables**



#### **Section through main entrance**



# **Photo Looking East Down Access**



# **Photo Looking Towards West of Stables**



#### **Photo Looking Towards Commercial Buildings**



#### **Photos Looking West Down Access from Junction**



# **Photo Looking Northeast from Hensting Lane**



# **Photo Looking Southeast from Hensting Lane**

#### **Floor Plan**



#### **Internal Photos Photos**







#### End of Presentation Application Recommendation: Permit