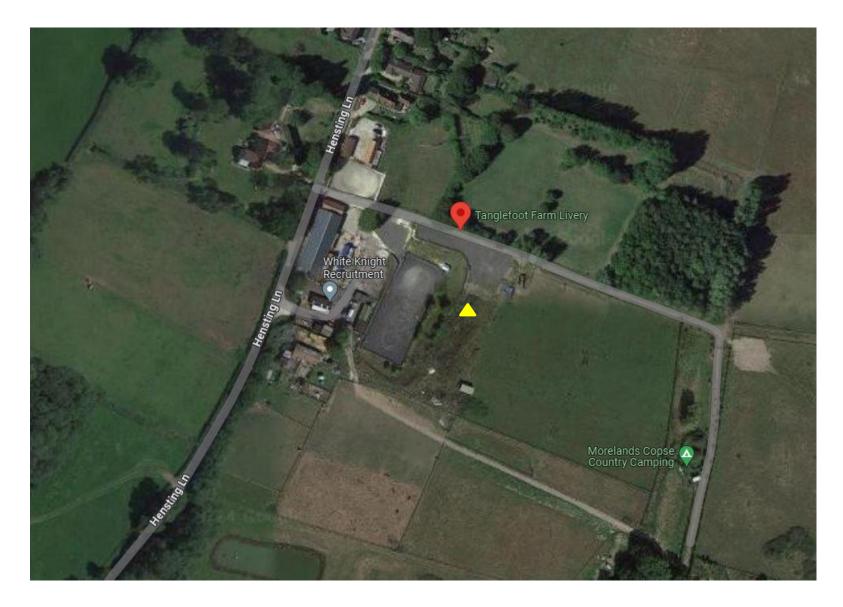

# 23/02453/FUL Tanglefoot Farm Livery, Hensting Lane, Fishers Pond, Hampshire

Retrospective permission for the erection of Stable block containing 6 stables, tack room and small hay barn

#### **Site Location Plan**



#### **Proposed Site Plan**



# **Aerial Photo (before development)**



# Aerial Photo (as existing)



#### **Main Entrance Elevation**



# **Photo Looking South Towards Stables**



#### **Photo Looking Towards West Elevation**



#### **Photo Looking Towards Stables from Access**



# **Photo Looking West Towards Stables**



# **Photo Looking West Towards Stables**



#### **Photo Looking West Down Access**



#### **Southwest Elevation Existing & Proposed**



# **Photo Looking Towards North of Stables**



# **Photo Looking Towards South of Stables**



#### **Section through main entrance**



# **Photo Looking East Down Access**



# **Photo Looking Towards West of Stables**



#### **Photo Looking Towards Commercial Buildings**



#### **Photos Looking West Down Access from Junction**



# **Photo Looking Northeast from Hensting Lane**



# **Photo