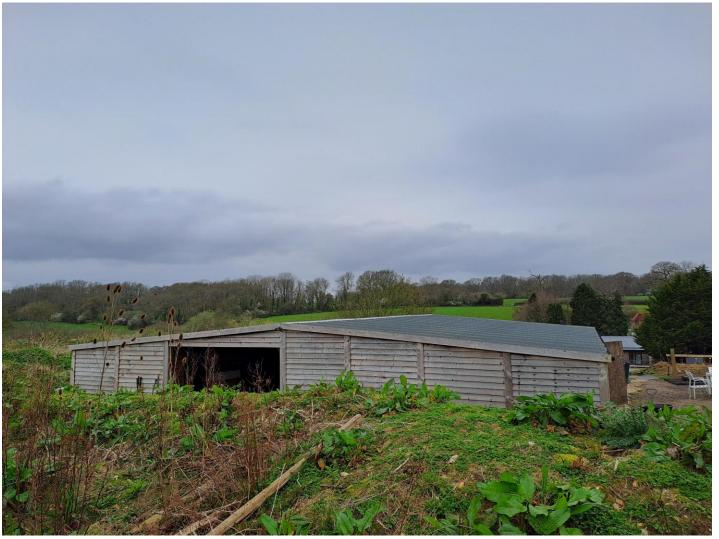

# **Photo Looking South Towards Stables**

# **Photo Looking West Towards Stables**

# **Photo Looking Towards North of Stables**

# **Photo Looking Towards South of Stables**

# **Photo Looking Towards West of Stables**