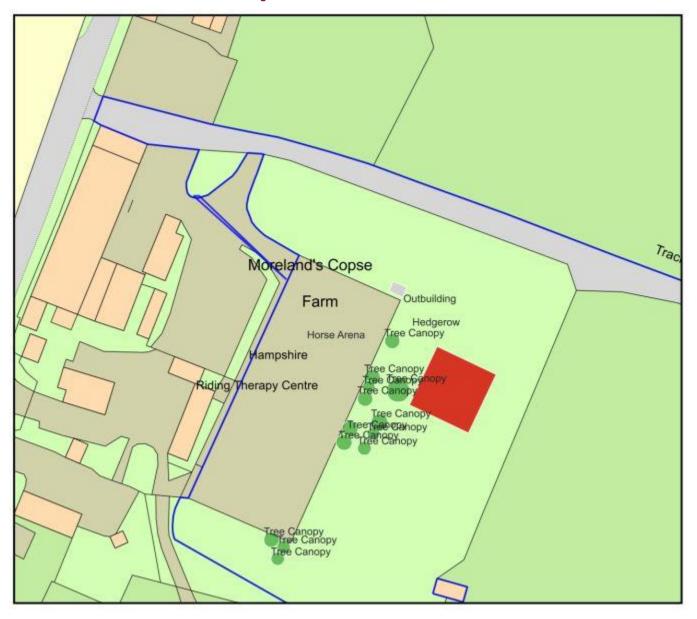

# 23/02453/FUL Tanglefoot Farm Livery, Hensting Lane, Fishers Pond, Hampshire

Retrospective permission for the erection of Stable block containing 6 stables, tack room and small hay barn

#### **Site Location Plan**



#### **Proposed Site Plan**



# **Aerial Photo (before development)**



# Aerial Photo (as existing)



#### **Main Entrance Elevation**



# **Photo Looking South Towards Stables**



#### **Photo Looking Towards West Elevation**



#### **Photo Looking Towards Stables from Access**



# **Photo Looking West Towards Stables**



# **Photo Looking West Towards Stables**



#### **Photo Looking West Down Access**



#### **Southwest Elevation Existing & Proposed**



# **Photo Looking Towards North of Stables**



# **Photo Looking Towards South of Stables**



#### **Section through main entrance**



# **Photo Looking East Down Access**



# **Photo Looking Towards West of Stables**



#### **Photo Looking Towards Commercial Buildings**



#### **Photos Looking West Down Access from Junction**



# **Photo Looking