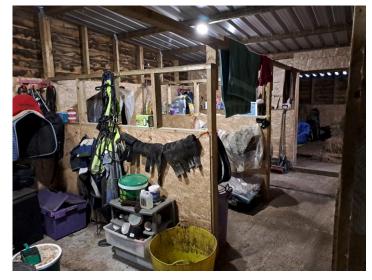

ds Stables**



#### **Photo Looking Towards West Elevation**



#### **Photo Looking Towards Stables from Access**



# **Photo Looking West Towards Stables**



# **Photo Looking West Towards Stables**



#### **Photo Looking West Down Access**



#### **Southwest Elevation Existing & Proposed**



# **Photo Looking Towards North of Stables**



# **Photo Looking Towards South of Stables**



#### **Section through main entrance**



# **Photo Looking East Down Access**



# **Photo Looking Towards West of Stables**



#### **Photo Looking Towards Commercial Buildings**



#### **Photos Looking West Down Access from Junction**



# **Photo Looking Northeast from Hensting Lane**



# **Photo Looking Southeast from Hensting Lane**

#### **Floor Plan**



#### **Internal Photos Photos**







#### End of Presentation Application Recommendation: Permit