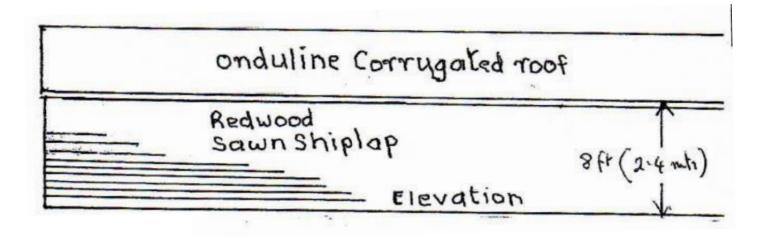

# 23/02453/FUL Tanglefoot Farm Livery, Hensting Lane, Fishers Pond, Hampshire

Retrospective permission for the erection of Stable block containing 6 stables, tack room and small hay barn

#### **Site Location Plan**



#### **Proposed Site Plan**



# **Aerial Photo (before development)**



# Aerial Photo (as existing)



#### **Main Entrance Elevation**



# **Photo Looking South Towards Stables**



#### **Photo Looking Towards West Elevation**



#### **Photo Looking Towards Stables from Access**



# **Photo Looking West Towards Stables**



# **Photo Looking West Towards Stables**



#### **Photo Looking West Down Access**



#### **Southwest Elevation Existing & Proposed**



# **Photo Looking Towards North of Stables**



# **Photo Looking Towards South of Stables**



#### **Section through main entrance**



# **Photo Looking East Down Access**



# **Photo Looking Towards West of Stables**



#### **Photo Looking Towards Commercial Buildings**



#### **Photos Looking West Down Access from Junction**



# **Photo Looking Northeast from Hensting Lane**



# **Photo Looking Southeast from Hensting Lane**

#### **Floor Plan**



#### **Internal Photos Photos**







#### End of Presentation Application Recommendation: Permit